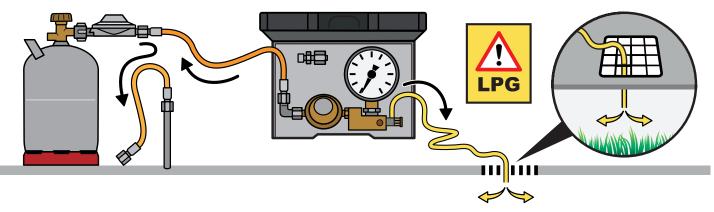

rotection of pressure gauge
- · housing block with toggle valve
- low pressure gauge
- adapter for compression fitting 8
- ventilation hose 1500 mm

#### Where can I use the pressure regulator test device?

The test equipment is suitable for testing pressure regulators up to 80 mbar

- · in leisure vehicles such as caravans and motor caravans
- · in small water crafts such as boats and ships

### What are the benefits?

- checking the flow and closing pressures of low pressure regulators
- safe drainage of LPG in open air using a transparent ventilation hose
- pressure limiter prevents damage to the pressure gauge
- no uncontrolled escape of gas through self-closing test valve

## Pressure regulator test device – Regulator Check LPG BASIC Complete 27 109 00

#### **Application example:**



<sup>59 021 78 - 07/2021</sup>