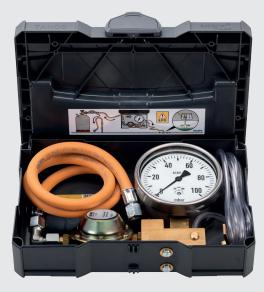

#### What is the pressure regulator test device?

The pressure regulator test device is a complete system for pressure and functional testing of pressure regulators. The test device can be used to quickly and easily test whether the pressure regulator is working properly.

The following individual items, in a durable system case, comprise the pressure regulator test device:

- test hose 800 mm
- · regulator for protection of pressure gauge
- · housing block with toggle valve
- low pressure gauge
- adapter for compression fitting 8
- ventilation hose 1500 mm

### What are the benefits?

- checking the flow and closing pressures of low pressure regulators
- safe drainage of LPG in open air using a transparent ventilation hose
- pressure limiter prevents damage to the pressure gauge
- no uncontrolled escape of gas through self-closing test valve